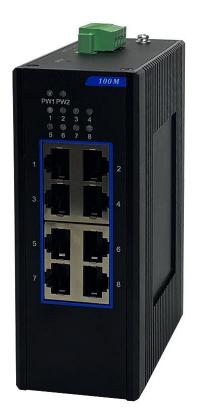

# Model OT-ES008

# **Industrial Ethernet Switch**

#### www.ourten.com

**OT-ES008 Industrial Ethernet Switch** is an unmanaged industrial Ethernet switch that supports 8 10/100Base-TX ports. With a fanless, low-power design and a wide operating temperature range, it features surge protection for the ports, making it especially suitable for high-traffic, real-time outdoor environments. This switch is widely applicable in industrial automation control, road networks, campuses, residential communities, rail transit and power monitoring.

### Features

- All 8 x 10/100Base-TX ports
- Supports IEEE 802.3/802.3u/802.3x store-and-forward mode
- ◆ All ports feature full line-rate forwarding capabilities, ensuring non-blocking packet transmission
- Support auto MDI/MDIX function for automatic port flipping
- Support redundant power input and features overload and reverse polarity protection
- High-strength corrugated profile metal casing, rail-mounted installation, and IP40 protection rating

## **Installation Instructions**

| 1 | NO | Step                                                                          |
|---|----|-------------------------------------------------------------------------------|
|   | 1  | 9-36VDC / 12-24VAC power input port, please pay attention to the polarity (1) |
|   | 2  | Power Indicator (2)                                                           |
|   | 3  | Network Operation Indicator (3)                                               |
|   | 4  | Ethernet port interface (4)                                                   |