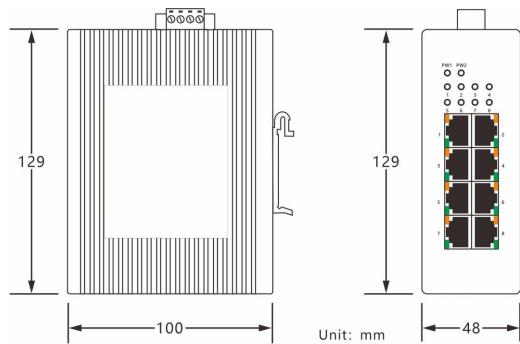

Dimension

Note: Dimension error value ±1 mm

## **Technical Parameter**

| Category                    |                                | Description                          |
|-----------------------------|--------------------------------|--------------------------------------|
| Interface                   | Electrical Port                | 10/100Base-TX RJ45, auto-negotiation |
|                             | Power Interface                | 5.08mm industrial terminal           |
| Power                       | Power Input                    | 9-36VDC / 12-24VAC                   |
|                             | Overload Protection            | Support                              |
| Physical<br>Characteristic  | Installation                   | DIN-rail                             |
|                             | Protection Rating              | IP40                                 |
|                             | Dimension                      | 129×100×48mm                         |
|                             | Weight                         | 475g/PC                              |
| Operating<br>Environment    | Operating Temperature          | -40°C∼85°C                           |
|                             | Storage Temperature            | -45℃~85℃                             |
|                             | Operating Humidity             | 5% $\sim$ 95% (Non-condensation)     |
| Switching<br>Characteristic | Architecture                   | Store and forward                    |
|                             | Throughput (packet per second) | 1.19Mpps@ 64 bytes                   |
|                             | Bandwidth                      | 1.8G (non-blocking)                  |
| Standards                   | ndards Standards Compliance    | IEEE802.3<br>IEEE802.3u              |
| Conformance                 |                                | IEEE0U2.3U                           |