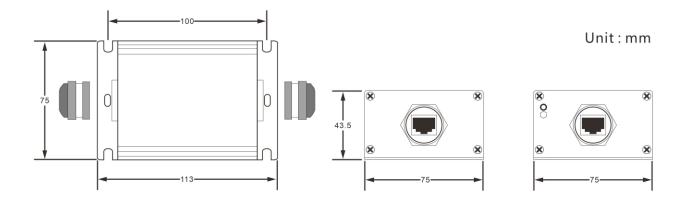

# **Dimension**

Note: Dimension error value ±1 mm

sales@ourten.com 1 www.ourten.com

# **Housing Parameter**

| Category               | Description    |  |
|------------------------|----------------|--|
| Protection Class       | IP67           |  |
| Housing Material       | Aluminum Alloy |  |
| Flame Retardant Class  | V-1            |  |
| Interface Material     | PC             |  |
| Dimensions (L × W × H) | 113×75×43.5mm  |  |
| Sealing Element        | Silicone Ring  |  |