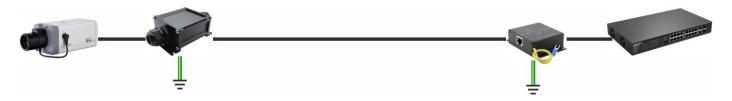

# **Installation Diagram**

### **Installation Instructions**

Please first loosen the waterproof connector, then insert the Ethernet cable through the waterproof connector and attach the RJ45 connector to the corresponding port on the product. Ensure the water blocking plug is properly installed and securely tightened!