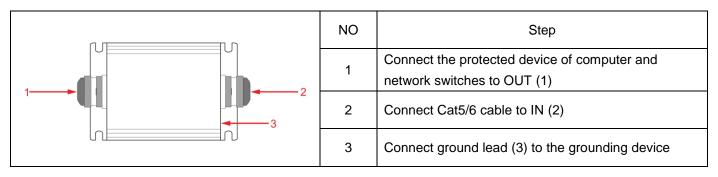

# **Installation Diagram**

### **Installation Instructions**

Please first loosen the waterproof connector, then insert the Ethernet cable through the waterproof connector and attach the RJ45 connector to the corresponding port on the product. Ensure the water blocking plug is properly installed and securely tightened!