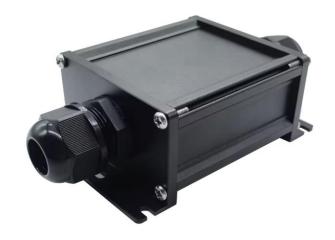

# Model SP-005POEWM1 Waterproof Gigabit PoE Surge Protector Product Datasheet

**SP-005POEWM1** is a Waterproof Gigabit PoE Surge Protector. It protects PoE cameras, PoE switches, servers, modem, network terminals and other network communication equipment in surveillance systems.

# **Housing Parameter**

| Category               | Description    |  |
|------------------------|----------------|--|
| Protection Class       | IP67           |  |
| Housing Material       | Aluminum Alloy |  |
| Flame Retardant Class  | V-1            |  |
| Interface Material     | PC             |  |
| Dimensions (L × W × H) | 113×75×43.5mm  |  |
| Sealing Element        | Silicone Ring  |  |