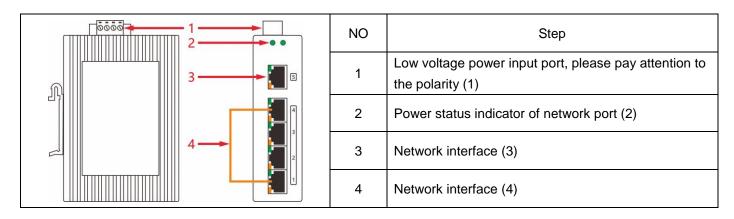

| Full Load Current     | 0.37A@12VDC (max)                     |
| Mechanical<br>Characteristic | Enclosure             | High-strength corrugated profile case |
|                              | Protection Rating     | IP40                                  |
|                              | Installation          | DIN-rail mounting                     |
|                              | Weight                | 550g/PC                               |
| Operating Environment        | Operating Temperature | -40°C~85°C                            |
|                              | Storage Temperature   | -45°C∼85°C                            |
|                              | Operating Humidity    | 5%~95% (Non-condensation)             |

# **Installation Instructions**





# **Connection Diagram**





**Shaoxing Ourten Electronics Co., Ltd.** 

#1 Liando U Valley, No. 1999 Wuxing West Road, Shangyu, Zhejiang, China

Tel: +86-21-5888 9980 (+86-575-8213 7256); Fax: +86-575-8212 7256

Email: sales@ourten.com

www.ourten.com

Thank you for choosing Ourten!