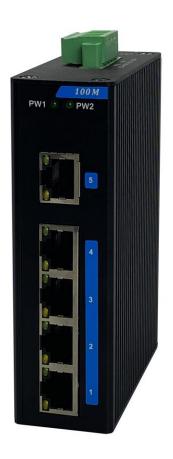

# Model OT-ES005 Industrial Ethernet Switch Product Datasheet

**OT-ES005 Industrial Ethernet Switch** supports 5 x 10/100Base-TX ports, dual power redundancy input. Its wide operating temperature range and port surge protection are especially suitable for high-traffic, real-time outdoor environments. Widely applicable in industrial automation control, roads, schools, residential areas, rail transport and power monitoring scenarios.

### **Features**

- ◆ Support 5 x 10/100Base-TX network ports
- All ports have wire-speed forwarding capability to ensure non-blocking packet forwarding
- Support redundant power input with overload and reverse polarity protection
- ◆ Support full-load operation within a -40°C to 85°C temperature range
- Low power consumption with a fanless design
- High strength corrugated profile casing, rail-mounted installation, IP40 protection level