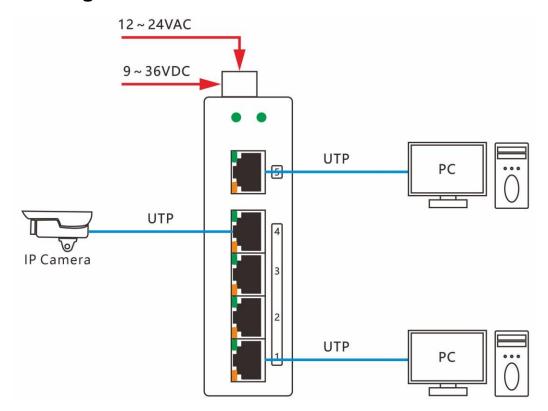

# **Connection Diagram**

**Shaoxing Ourten Electronics Co., Ltd.** 

#1 Liando U Valley, No. 1999 Wuxing West Road, Shangyu, Zhejiang, China

Tel: +86-21-5888 9980 (+86-575-8213 7256); Fax: +86-575-8212 7256