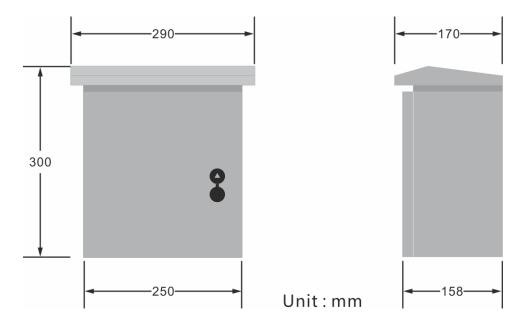

## Dimension

Note: Metal processing parts allow a tolerance of ±3mm.

#### **Technical Parameter**

| Category                    | Description                                                    |
|-----------------------------|----------------------------------------------------------------|
| Enclosure Material          | Stainless Steel 304                                            |
| Protection Level            | IP67                                                           |
| Color                       | 7035 Gray-White                                                |
| External Dimensions (H×W×D) | 300×250×158mm                                                  |
| Internal Dimensions (H×W×D) | 230×240×130mm                                                  |
| Working Temperature         | -40°C~60°C                                                     |
| Heat Dissipation Method     | Side wall cooling fan (Optional)                               |
| Installation Method         | Wall-mounted, pole-mounted, flat steel belt                    |
| Door Opening Method         | Top opening, side opening                                      |
| Weight                      | 5.1Kg                                                          |
| Standard Accessories        | 35mm DIN-rail, grounding copper bar                            |
| Optional Accessories        | Cooling fan, steel hook, metal screw and expansion bolt, power |
|                             | supply socket                                                  |