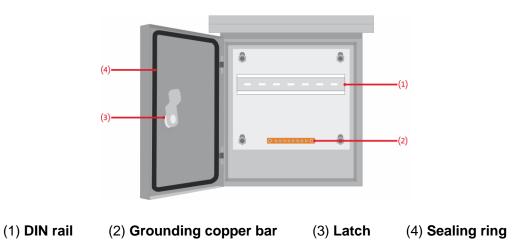

#### **Structure and Installation**

The waterproof enclosure includes a 35mm DIN-rail and grounding copper bar. During installation, secure the product's mounting rail on the DIN rail. The input and output wires should be threaded through the cable entry hole at the bottom of the enclosure, and the waterproof plug should be fastened.