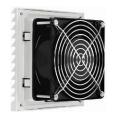

#### **Technical Parameter**

| Category                    | Description                                                    |
|-----------------------------|----------------------------------------------------------------|
| Enclosure Material          | Stainless Steel 304                                            |
| Protection Level            | IP67                                                           |
| Color                       | 7035 Gray-White                                                |
| External Dimensions (H×W×D) | 300×250×158mm                                                  |
| Internal Dimensions (H×W×D) | 230×240×130mm                                                  |
| Working Temperature         | -40°C~60°C                                                     |
| Heat Dissipation Method     | Side wall cooling fan (Optional)                               |
| Installation Method         | Wall-mounted, pole-mounted, flat steel belt                    |
| Door Opening Method         | Top opening, side opening                                      |
| Weight                      | 5.1Kg                                                          |
| Standard Accessories        | 35mm DIN-rail, grounding copper bar                            |
| Optional Accessories        | Cooling fan, steel hook, metal screw and expansion bolt, power |
|                             | supply socket                                                  |

### **Optional accessories**

Power supply Socket x 1

Cooling fan x 1

Steel hook x 2

Metal screw and expansion bolt x 4

Shaoxing Ourten Electronics Co., Ltd.

#1 Liando U Valley, No. 1999 Wuxing West Road, Shangyu, Zhejiang, China