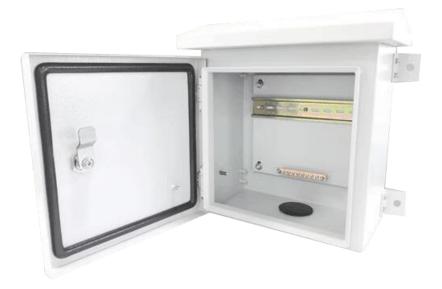

# Model OT-WPE1 Outdoor Waterproof Enclosure Product Datasheet

www.ourten.com

**The OT-WPE1 Waterproof Enclosure** is constructed from 304 stainless steel, ensuring durability and protection. The enclosure is fully waterproof, dustproof and anti-static. Made from 1.2mm thick stainless steel, it offers excellent pressure and corrosion resistance.

This enclosure is ideal for the outdoor installation of small electronic devices, including network communication equipment, power adapters, surge protectors, and small switches. It is widely used to protect outdoor electrical equipment such as security surveillance devices, telecommunication systems and traffic management equipment.

### Features

- ◆ IP67 protection level for waterproof, dustproof and anti-static
- Excellent pressure and corrosion resistance
- Three installation ways for choices
- ◆ Ideal outdoor enclosure for small electronic devices