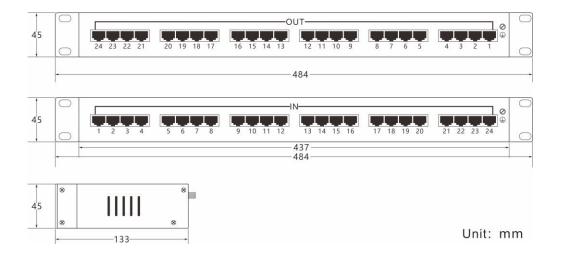

## Model SP-24POE/1000

# 24-Ch Gigabit PoE Surge Protector

### **Product Datasheet**



www.ourten.com



**SP-24POE/1000** is 24-Ch Gigabit PoE Surge Protector. This model is widely used to 24-Port IP & PoE devices concentrated protection. It protects PoE cameras, PoE switches, servers, modem, network terminals and other network communication equipment in surveillance systems.

#### Features

- ◆Rack-mount design, anti-static
- Compatible for 10/100/1000Mbps PoE and network
- Reasonable circuit design, very low insertion loss
- Special signal isolation technology, reduce surge strike for network devices

#### Dimension



Note: Dimension error value ±1 mm



### **Technical Parameter**

| Signal Type                      | Signal                | Power |
|----------------------------------|-----------------------|-------|
| Interface Type                   | RJ45                  |       |
| Working Voltage Un (V)           | 5                     | 48    |
| Limiting Voltage Up (V)          | ≤6                    | ≤60   |
| Normal Discharge Current In (kA) | 2.5                   | 2.5   |
| Max Discharge Current Imax (kA)  | 5                     | 5     |
| Max Transmission Rate (Mbps)     | 1000M                 |       |
| Response Time (ns)               | ≤1                    | ≤25   |
| Insert Loss (dB)                 | ≤0.2                  |       |
| Voltage protection level Up(V)   | 60