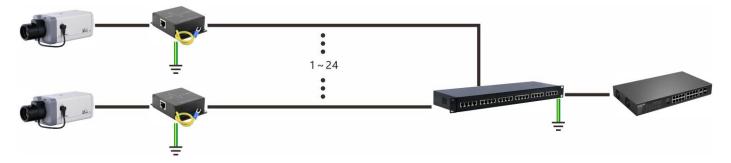

### **Installation Diagram**

#### **Installation Instructions**

| 1 3                                                                       | NO | Step                                                                             |
|---------------------------------------------------------------------------|----|----------------------------------------------------------------------------------|
| OUT<br>24 23 22 21 20 19 18 17 16 15 14 13 12 11 10 9 8 7 6 5 4 3 2 1     | 1  | Connect Cat5/6 cable to OUT (1)                                                  |
| 2<br>IN<br>I 2 3 4 5 6 7 8 9 10 11 12 13 14 15 16 17 18 19 20 21 22 23 24 | 2  | Connect the protected device of<br>PoE devices and network switches<br>to IN (2) |
|                                                                           | 3  | Connect ground lead (3) to the grounding device                                  |