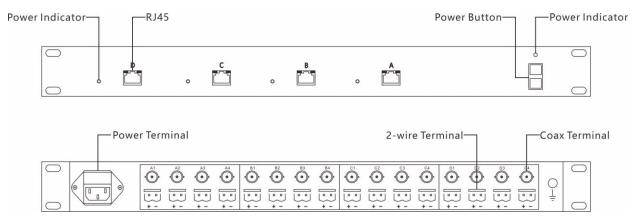

ernet Extender Hub. It simultaneously receives multiple network signals, and supports both point to point and point to multipoint. It is used to transmit data network signal over any pair 2-wire cable such as twisted pair, Cat5, coaxial cable and power line, etc.

This product is widely used in network extension systems, network security systems, information publishing systems, network renovation and expansion projects, as well as in industries like railways, urban traffic, and more.

#### **Features**

- ◆ IP over one pair 2-wire cable up to 1,000m
- ◆ Full duplex 100Mbps
- ◆ 19-inch rack installation, anti-interference design
- ◆ Transparent transmission with no need for adjustments or software changes

### **Dimension**



Note: Dimension error value ±1 mm

# **Interface Description**



sales@ourten.com 1 www.ourten.com



## **Technical Parameter**

| Category                |                        | Description             |
|-------------------------|------------------------|-------------------------|
| Power                   | Power Input            | 100 ~ 240VAC            |
| Ethernet network        | Standard Compliance    | IEEE 802.3, IEEE 802.3u |
|                         | Bandwidth              | Full duplex 100Mbps     |
| Physical Characteristic | Dimensions (L × W × H) | 483×44×150mm            |
|                         | Material               | Aluminum                |
|                         | Net Weight             | 1.64KG/PC               |
| Operating Environment   | Working Temperature    | -20°C∼60°C              |
|