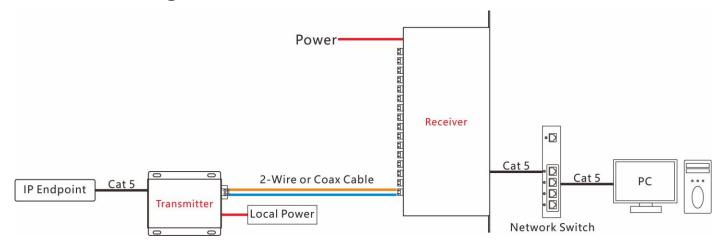

| Power Input            | 100 ~ 240VAC            |
| Ethernet network        | Standard Compliance    | IEEE 802.3, IEEE 802.3u |
|                         | Bandwidth              | Full duplex 100Mbps     |
| Physical Characteristic | Dimensions (L × W × H) | 483×44×150mm            |
|                         | Material               | Aluminum                |
|                         | Net Weight             | 1.64KG/PC               |
| Operating Environment   | Working Temperature    | -20°C∼60°C              |
|                         | Working Humidity       | <95% (Non-condensation) |

## **Bandwidth & Distance Chart**



#### Note:

The actual data speed performance can vary by the environmental conditions and the cable qualities.



# **Installation Diagram**



#### **Multi-Channel Connection**





Shaoxing Ourten Electronics Co., Ltd.

#1 Liando U Valley, No. 1999 Wuxing West Road, Shangyu, Zhejiang, China

Tel: +86-21-5888 9980 (+86-575-8213 7256); Fax: +86-575-8212 7256

Email: sales@ourten.com

www.ourten.com

Thank you for choosing Ourten!