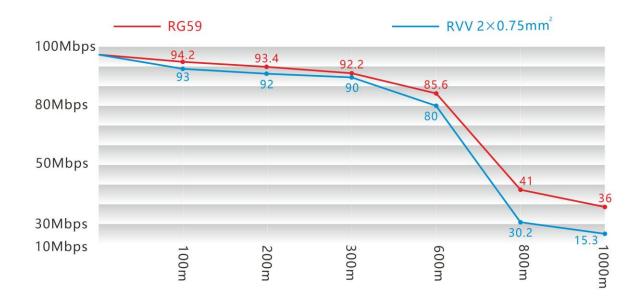

## **Bandwidth & Distance Chart**

#### Note:

The actual data speed performance can vary by the environmental conditions and the cable qualities.