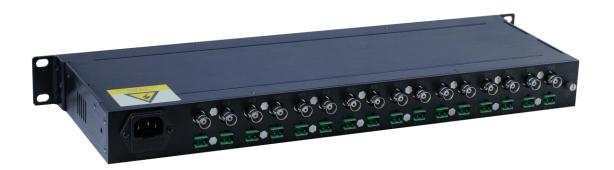

# Model OT-PLC601/PDU 16-Ch Ethernet Extender Hub Product Datasheet

**OT-PLC601/PDU** is a 16-Ch Ethernet Extender Hub. It simultaneously receives multiple network signals, and supports both point to point and point to multipoint. It is used to transmit data network signal over any pair 2-wire cable such as twisted pair, Cat5, coaxial cable and power line, etc.