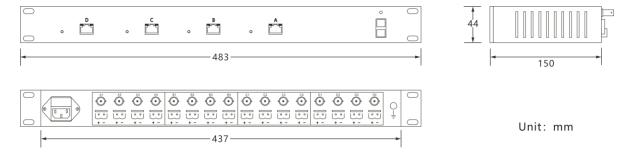

### **Dimension**

Note: Dimension error value ±1 mm

## **Technical Parameter**

| Category                |                        | Description             |
|-------------------------|------------------------|-------------------------|
| Power                   | Power Input            | 100 ~ 240VAC            |
| Ethernet network        | Standard Compliance    | IEEE 802.3, IEEE 802.3u |
|                         | Bandwidth              | Full duplex 100Mbps     |
| Physical Characteristic | Dimensions (L × W × H) | 483×44×150mm            |
|                         | Material               | Aluminum                |
|                         | Net Weight             | 1.64KG/PC               |
| Operating Environment   | Working Temperature    | -20°C∼60°C              |
|                         | Working Humidity       | <95% (Non-condensation) |