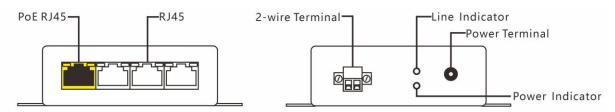

# Model OT-PLC604-2P/POE 4-Ch Ethernet Extender Product Datasheet



CE F© RoHS 🗘 🕱

www.ourten.com



**OT-PLC604-2P/POE** is a high-speed 4-Ch Ethernet Extender. It can simultaneously transmit 4 channels Ethernet over single pair 2-wire cable for long distance.

This device needs to be used with a Receiver. It supports 1 PoE output and 3 non PoE output for different end-points. It can be connected to the existing cabling infrastructure for IoT devices including IP phones, cameras, access control, speakers and etc.

### **Features**

- ◆ IP over 1 pair 2-wire cable up to 600m
- ◆ Full duplex 100Mbps
- Built-in switch function
- ◆ Transparent transmission
- ◆ Support one PoE output

### **Dimension**



Note: Dimension error value ±1 mm

# **Interface Description**





# **Technical Parameter**

| Category                |                        | Description            |
|-------------------------|------------------------|------------------------|
| Power                   | Power Input            | 12VDC±10%; 2A          |
|                         | Power Consumption      | ≤3W / PC               |
|                         | Max PoE Output         | 8W / IEEE802.3af       |
| Transmission / Rate     | Standard Compliance    | IEEE1901, IEEE802.3    |
|                         | Up Down Agreement      | CSMA/CA                |
|                         | Bandwidth              | Full duplex 100Mbps    |
|                         | Encryption             | 128-bit AES Encryption |
| Physical Characteristic | Dimensions (L × W × H) | 120×104×28mm