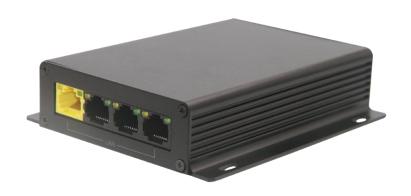

# Model OT-PLC604-2P/POE 4-Ch Ethernet Extender Product Datasheet

CE F© RoHS 🗘 🕱

www.ourten.com

**OT-PLC604-2P/POE** is a high-speed 4-Ch Ethernet Extender. It can simultaneously transmit 4 channels Ethernet over single pair 2-wire cable for long distance.

This device needs to be used with a Receiver. It supports 1 PoE output and 3 non PoE output for different end-points. It can be connected to the existing cabling infrastructure for IoT devices including IP phones, cameras, access control, speakers and etc.