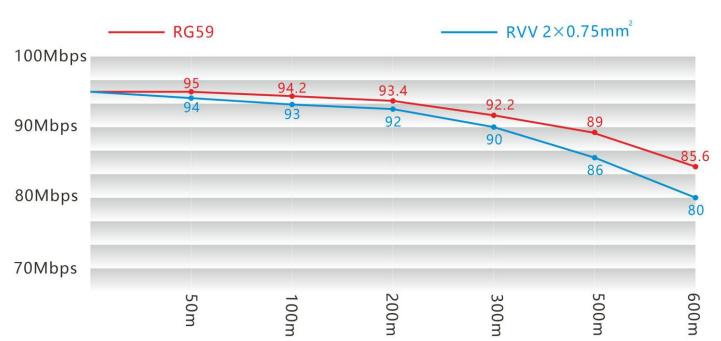

| Max PoE Output         | 8W / IEEE802.3af       |
| Transmission / Rate     | Standard Compliance    | IEEE1901, IEEE802.3    |
|                         | Up Down Agreement      | CSMA/CA                |
|                         | Bandwidth              | Full duplex 100Mbps    |
|                         | Encryption             | 128-bit AES Encryption |
| Physical Characteristic | Dimensions (L × W × H) | 120×104×28mm           |
|                         | Material               | Aluminum               |
|                         | Net Weight             | 235g/PC                |
| Operating Environment   | Working Temperature    | -20°C∼60°C             |
|                         | Working Humidity       | < 95% Non-condensation |

### **Bandwidth & Distance Chart**





# **Connection Diagram**





**Shaoxing Ourten Electronics Co., Ltd.** 

#1 Liando U Valley, No. 1999 Wuxing West Road, Shangyu, Zhejiang, China

Tel: +86-21-5888 9980 (+86-575-8213 7256); Fax: +86-575-8212 7256

Email: sales@ourten.com

www.ourten.com

Thank you for choosing Ourten!

sales@ourten.com 3 www.ourten.com