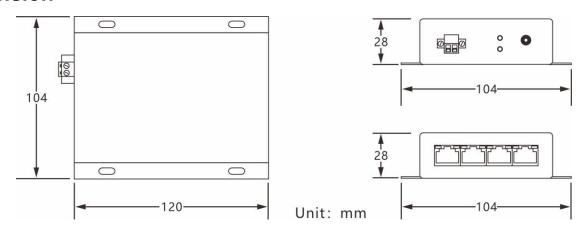

# Model OT-PLC604-2P/POE 4-Ch Ethernet Extender Product Datasheet



CE F© RoHS 🗘 🕱

www.ourten.com



**OT-PLC604-2P/POE** is a high-speed 4-Ch Ethernet Extender. It can simultaneously transmit 4 channels Ethernet over single pair 2-wire cable for long distance.

This device needs to be used with a Receiver. It supports 1 PoE output and 3 non PoE output for different end-points. It can be connected to the existing cabling infrastructure for IoT devices including IP phones, cameras, access control, speakers and etc.

### **Features**

- ◆ IP over 1 pair 2-wire cable up to 600m
- ◆ Full duplex 100Mbps
- Built-in switch function
- ◆ Transparent transmission
- ◆ Support one PoE output

### **Dimension**



Note: Dimension error value ±1 mm

# **Interface Description**





# **Technical Parameter**

| Category                |                        | Description            |
|-------------------------|------------------------|------------------------|
| Power                   | Power Input            | 12VDC±10%; 2A          |
|                         | Power Consumption      | ≤3W / PC               |
|                         | Max PoE Output         | 8W / IEEE802.3af       |
| Transmission / Rate     | Standard Compliance    | IEEE1901, IEEE802.3    |
|                         | Up Down Agreement      | CSMA/CA                |
|                         | Bandwidth              | Full duplex 100Mbps    |
|                         | Encryption             | 128-bit AES Encryption |
|