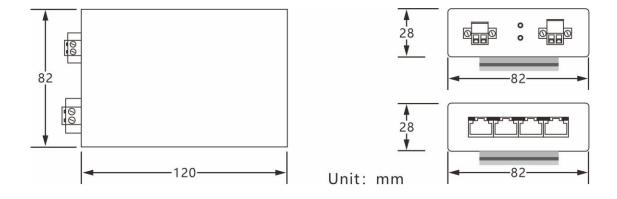

E F© RoHS 🗘 🕱

www.ourten.com



**OT-PLC604-TL** is a high-speed 4-Channel Ethernet Extender with Din-rail installation. It can simultaneous transmit 4-channel Ethernet over any 2-wire cable such as Cat5, coaxial cable, telephone line, power line and so on.

This device needs to be used with an Ethernet Receiver. It is widely used in network extension systems, network security systems, information publishing systems, network renovation and expansion projects, as well as in industries like railways, urban traffic, and more.

### **Features**

- ◆ IP over one pair 2-wire cable up to 600m
- Full duplex 100Mbps
- ◆ 35mm guide rail type installation, wide input voltage range
- ◆ Plug and play, transparent transmission, no adjustment and no need to change the upper software

### **Dimension**



Note: Dimension error value ±1 mm

# **Interface Description**





## **Technical Parameter**

| Category                |                         | Description             |
|-------------------------|-------------------------|-------------------------|
| Power                   | Available Voltage Range | 12~24VDC                |
|                         | Power Consumption       | ≤3W / PC                |
| Transmission / Rate     | Standard Compliance     | IEEE1901, IEEE802.3     |
|                         | Up Down Agreement       | CSMA/CA                 |
|                         | Bandwidth               | Full duplex 100Mbps     |
| Physical Characteristic | Dimensions (L × W × H)  | 120×82×28mm             |
|                         | Material                | Aluminum