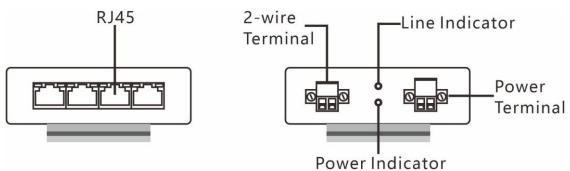

4-Channel Ethernet Extender with Din-rail installation. It can simultaneous transmit 4-channel Ethernet over any 2-wire cable such as Cat5, coaxial cable, telephone line, power line and so on.

This device needs to be used with an Ethernet Receiver. It is widely used in network extension systems, network security systems, information publishing systems, network renovation and expansion projects, as well as in industries like railways, urban traffic, and more.

### **Features**

- ◆ IP over one pair 2-wire cable up to 600m
- Full duplex 100Mbps
- ◆ 35mm guide rail type installation, wide input voltage range
- ◆ Plug and play, transparent transmission, no adjustment and no need to change the upper software

### **Dimension**



Note: Dimension error value ±1 mm

# **Interface Description**





## **Technical Parameter**

| Category                |                         | Description             |
|-------------------------|-------------------------|-------------------------|
| Power                   | Available Voltage Range | 12~24VDC                |
|                         | Power Consumption       | ≤3W / PC                |
| Transmission / Rate     | Standard Compliance     | IEEE1901, IEEE802.3     |
|                         | Up Down Agreement       | CSMA/CA                 |
|                         | Bandwidth               | Full duplex 100Mbps     |
| Physical Characteristic | Dimensions (L × W × H)  | 120×82×28mm             |
|                         | Material                | Aluminum                |
|                         | Net Weight