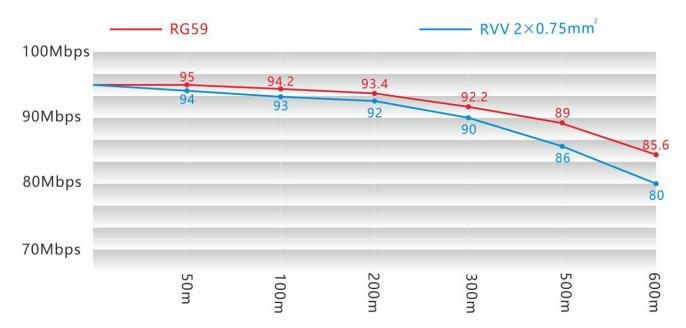

e Voltage Range | 12~24VDC                |
|                         | Power Consumption       | ≤3W / PC                |
| Transmission / Rate     | Standard Compliance     | IEEE1901, IEEE802.3     |
|                         | Up Down Agreement       | CSMA/CA                 |
|                         | Bandwidth               | Full duplex 100Mbps     |
| Physical Characteristic | Dimensions (L × W × H)  | 120×82×28mm             |
|                         | Material                | Aluminum                |
|                         | Net Weight              | 230g/PC                 |
| Operating Environment   | Working Temperature     | -20°C~60°C              |
|                         | Working Humidity        | <95% (Non-condensation) |

## **Bandwidth & Distance Chart**





# **Installation Diagram**





**Shaoxing Ourten Electronics Co., Ltd.** 

#1 Liando U Valley, No. 1999 Wuxing West Road, Shangyu, Zhejiang, China

Tel: +86-21-5888 9980 (+86-575-8213 7256); Fax: +86-575-8212 7256

Email: sales@ourten.com

www.ourten.com

Thank you for choosing Ourten!