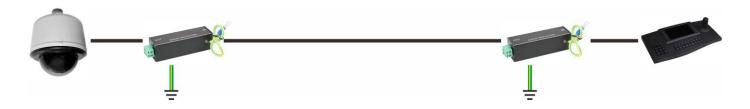

|-------------------------------------|-----------------------|
| Working Voltage Un (V)              | 5                     |
| Limiting Voltage Up (V)             | 20                    |
| Normal Discharge Current In (kA)    | 5                     |
| Maximum Discharge Current Imax (kA) | 10                    |
| Response Time (ns)                  | 1                     |
| Insert Loss (dB)                    | ≤0.2                  |
| Transmission Rate (bit/s)           | 10M                   |
| Terminal Type                       | 2P terminal           |
| Net Weight (g)                      | 85                    |
| Working Temperature                 | -40°C ∼ +80°C         |
| Working Humidity                    | <95% Non-condensation |



# **Installation Diagram**



# **Installation Instructions**





Shaoxing Ourten Electronics Co., Ltd.

#1 Liando U Valley, No. 1999 Wuxing West Road, Shangyu, Zhejiang, China

Tel: +86-21-5888 9980 (+86-575-8213 7256); Fax: +86-575-8212 7256

Email: sales@ourten.com

www.ourten.com

Thank you for choosing Ourten!