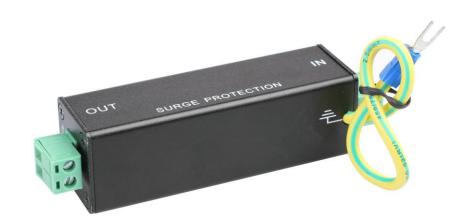

# Model SP-005DC10-RS485 Control Signal Surge Protector Product Datasheet

www.ourten.com

**SP-005DC10-RS485** is Control Signal Surge Protector. It is mainly used to prevent lightning and overvoltage from entering control signal equipment. It is primarily designed to protect control or data signal equipment.

## **Features**

- ◆ Compact size with an aluminum alloy casing, anti-static
- ◆ Suitable for protecting RS485 data signals
- ◆ High discharge capacity, low residual voltage, and minimal insertion loss
- ◆ Built-in self-restoring discharge element for long service life