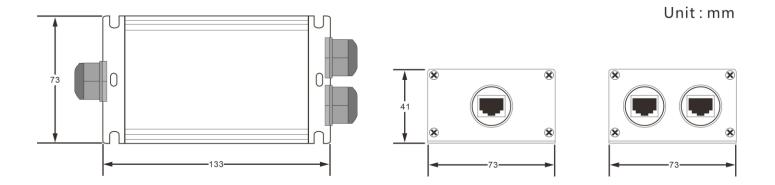

## **Dimension**

Note: Dimension error value ±1 mm

sales@ourten.com 1 www.ourten.com

# **Housing Parameter**

| Category               | Description    |
|------------------------|----------------|
| Protection Class       | IP67           |
| Housing Material       | Aluminum Alloy |
| Flame Retardant Class  | V-1            |
| Screw Material         | PC             |
| Dimensions (L × W × H) | 133×73×41mm    |
| Sealing Element        | Silicone Ring  |