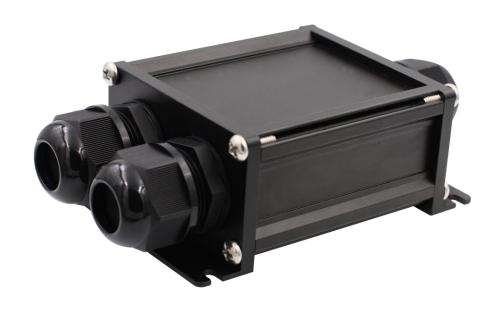

# Waterproof PoE Extender OT-101/POE Product Datasheet

CE F© RoHS 🗘 🕱

www.ourten.com

**OT-101/POE** is a waterproof PoE extender. It is designed to extend Power over Ethernet (PoE) signals. It can increase the PoE transmission distance by an additional 100 meters (328 feet) per unit. By cascading multiple extenders, the transmission distance can reach up to 500 meters (1,640 feet). This feature makes it ideal for long-distance outdoor PoE projects.

### **Features**

- ◆ IP67 protection level
- ◆ Support IEEE802.3af/ at/ bt standard
- ◆ Support 100/1000Mbps rate
- ◆ Support PoE output (15.4W/ 30W/ 60W/ 90W)