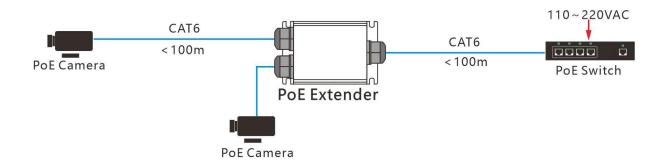

# **Installation Diagram**

The PoE Extender supports a transmission distance of up to 100 meters (328 feet) in a single use. By connecting up to 4 units in series, it can achieve a maximum transmission distance of 500 meters (1,640 feet). One port is used to connect to a PoE camera, while the other port can either link to the next extender or connect directly to another PoE camera.