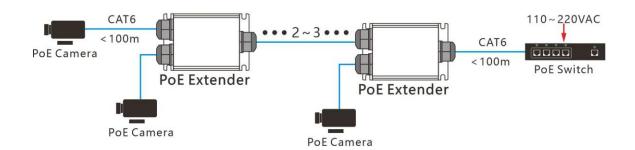

# **Installation Diagram**

The PoE Extender supports a transmission distance of up to 100 meters (328 feet) in a single use. By connecting up to 4 units in series, it can achieve a maximum transmission distance of 500 meters (1,640 feet). One port is used to connect to a PoE camera, while the other port can either link to the next extender or connect directly to another PoE camera.