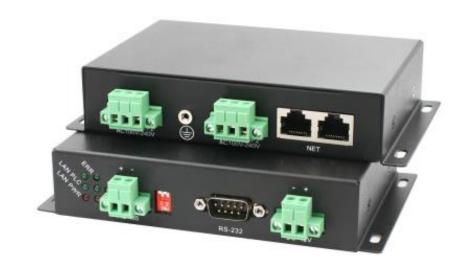

# Model OT-PLC302C-RS2 Power Line Ethernet Extender Product Datasheet

CE F© RoHS ♦ 🕱

www.ourten.com

**OT-PLC302C-RS2** is a high-speed power line Ethernet extender that can transmit power, Ethernet, and RS232 serial data signals over a 2-wire power line, with a transmission distance of up to 600m.

This device includes both the transmitter and receiver units and features a built-in noise reduction isolation transformer, as well as isolation frequency crosstalk functionality. It is designed to transmit multiple signals over a single 2-wire cable, making it ideal for various medium- and short-distance Ethernet signal transmission applications.