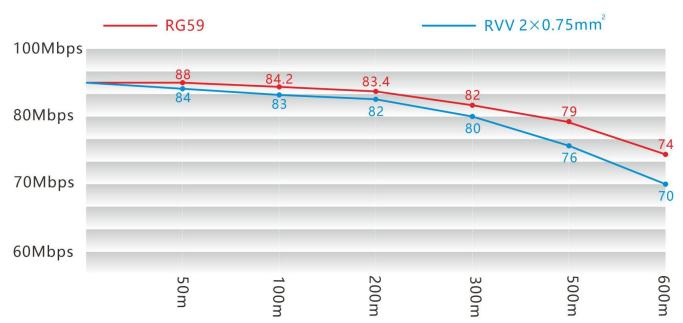

57600,115200                       |
|                         | Up Down Agreement             | CSMA/CA                                   |
|                         | Network Rate                  | Full duplex 100Mbps                       |
| Physical Characteristic | Dimensions (LxW x H)          | 89.5×152×30mm                             |
|                         | Material                      | Aluminum                                  |
|                         | Net Weight                    | 480g / PC                                 |
| Operating Environment   | Working Temperature           | -20°C∼60°C                                |
|                         | Working Humidity              | <95% (Non-condensation)                   |

## **Bandwidth& Distance Chart**



sales@ourten.com 2 www.ourten.com



## **Installation Diagram**





**Shaoxing Ourten Electronics Co., Ltd.** 

#1 Liando U Valley, No. 1999 Wuxing West Road, Shangyu, Zhejiang, China

Tel: +86-21-5888 9980 (+86-575-8213 7256); Fax: +86-575-8212 7256

Email: sales@ourten.com

www.ourten.com

Thank you for choosing Ourten!