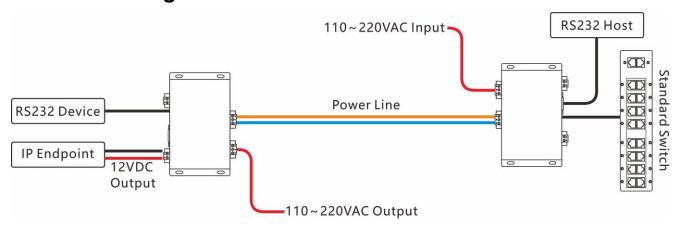

## **Installation Diagram**

**Shaoxing Ourten Electronics Co., Ltd.** 

#1 Liando U Valley, No. 1999 Wuxing West Road, Shangyu, Zhejiang, China

Tel: +86-21-5888 9980 (+86-575-8213 7256); Fax: +86-575-8212 7256