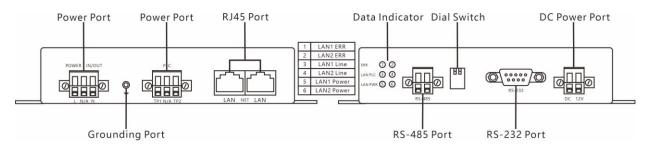

power line, with a transmission distance of up to 600m.

This device includes both the transmitter and receiver units and features a built-in noise reduction isolation transformer, as well as isolation frequency crosstalk functionality. It is designed to transmit multiple signals over a single 2-wire cable, making it ideal for various medium- and short-distance Ethernet signal transmission applications.

#### **Features**

- Max transmission distance can reach 600m.
- ◆ Support RS232 serial data transmission
- Built-in ESD protection circuit to effectively prevent electrostatic damage
- ◆ Support simultaneous transmission of multiple signals over a single power cable, built-in isolation filter circuit

#### **Dimension**



Note: Dimension error value ±1mm

### **Interface Description**



sales@ourten.com 1 www.ourten.com



# **Technical Parameter**

| Category                |                               | Description                               |
|-------------------------|-------------------------------|-------------------------------------------|
| Power                   | Available Voltage Range       | 100∼240VAC                                |
|                         | Power Consumption             | ≤5W / PC                                  |
|                         | Power Output Transmitter Unit | 100∼240VAC                                |
|                         | 220V Output Current           | <10A                                      |
|                         | 12V Output Current            | <1A                                       |
| Tran