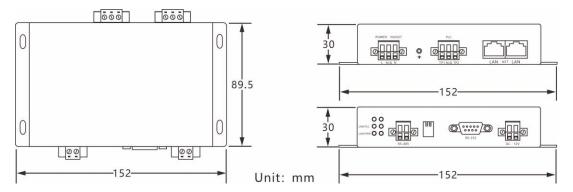

ansmit power, Ethernet, and RS232 serial data signals over a 2-wire power line, with a transmission distance of up to 600m.

This device includes both the transmitter and receiver units and features a built-in noise reduction isolation transformer, as well as isolation frequency crosstalk functionality. It is designed to transmit multiple signals over a single 2-wire cable, making it ideal for various medium- and short-distance Ethernet signal transmission applications.

#### **Features**

- Max transmission distance can reach 600m.
- ◆ Support RS232 serial data transmission
- Built-in ESD protection circuit to effectively prevent electrostatic damage
- ◆ Support simultaneous transmission of multiple signals over a single power cable, built-in isolation filter circuit

#### **Dimension**



Note: Dimension error value ±1mm

### **Interface Description**



sales@ourten.com 1 www.ourten.com



# **Technical Parameter**

| Category                |                               | Description                               |
|-------------------------|-------------------------------|-------------------------------------------|
| Power                   | Available Voltage Range       | 100∼240VAC                                |
|                         | Power Consumption             | ≤5W / PC                                  |
|                         | Power Output Transmitter Unit | 100∼240VAC                                |
|                         | 220V Output Current           | <10A                                      |
|                         | 12V Output Curr