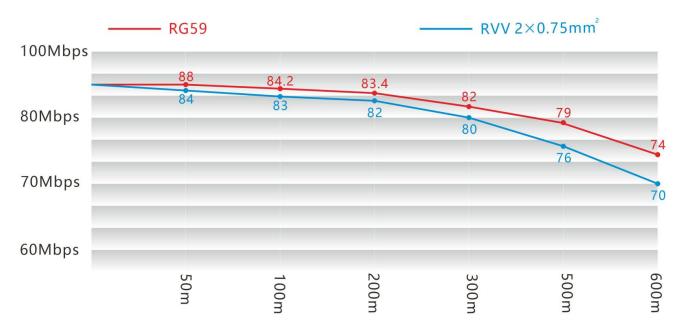

57600,115200                       |
|                         | Up Down Agreement             | CSMA/CA                                   |
|                         | Network Rate                  | Full duplex 100Mbps                       |
| Physical Characteristic | Dimensions (LxW x H)          | 89.5×152×30mm                             |
|                         | Material                      | Aluminum                                  |
|                         | Net Weight                    | 480g / PC                                 |
| Operating Environment   | Working Temperature           | -20°C∼60°C                                |
|                         | Working Humidity              | <95% (Non-condensation)                   |

## **Bandwidth& Distance Chart**





# **Installation Diagram**





**Shaoxing Ourten Electronics Co., Ltd.** 

#1 Liando U Valley, No. 1999 Wuxing West Road, Shangyu, Zhejiang, China

Tel: +86-21-5888 9980 (+86-575-8213 7256); Fax: +86-575-8212 7256

Email: sales@ourten.com

www.ourten.com

Thank you for choosing Ourten!