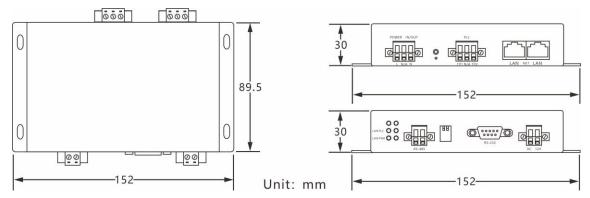

### **Dimension**

Note: Dimension error value ±1 mm

# **Technical Parameter**

| Category                |                               | Description                               |
|-------------------------|-------------------------------|-------------------------------------------|
| Power                   | Available Voltage Range       | 100∼240VAC                                |
|                         | Power Consumption             | ≤5W / PC                                  |
|                         | Power Output Transmitter Unit | 100~240VAC                                |
|                         | 220V Output Current           | <10A                                      |
|                         | 12V Output Current            | <1A                                       |
| Transmission / Rate     | Standard Compliance           | IEEE1901, IEEE802.3                       |
|                         | RS232 Port Rate               | Dial the switch to adjust, support 38400, |
|                         |                               | 56000, 57600,115200                       |
|                         | Up Down Agreement             | CSMA/CA                                   |
|                         | Network Rate                  | Full duplex 100Mbps                       |
| Physical Characteristic | Dimensions (LxW x H)          | 89.5×152×30mm                             |
|                         | Material                      | Aluminum                                  |
|                         | Net Weight                    | 480g / PC                                 |
| Operating Environment   | Working Temperature           | -20°C∼60°C                                |
|                         | Working Humidity              | <95% (Non-condensation)                   |