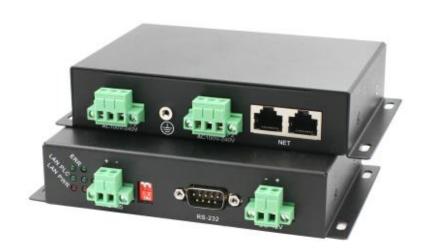

# Model OT-PLC302C-RS4 Power Line Ethernet Extender Product Datasheet

CE F© RoHS 🗘 🕱

www.ourten.com

**OT-PLC302C-RS4** is a high-speed power line Ethernet extender that can transmit power, Ethernet, and RS485 data signals over a 2-wire power line, with a transmission distance of up to 600m.

This device includes both the transmitter and receiver units and features a built-in noise reduction isolation transformer and isolation frequency crosstalk functionality. It transmits multiple signals over a single 2-wire cable, making it suitable for various medium- and short-distance Ethernet signal transmission applications.