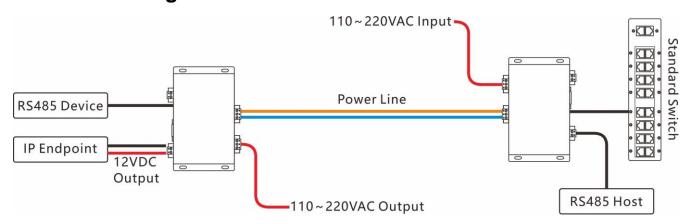

# **Installation Diagram**

**Shaoxing Ourten Electronics Co., Ltd.** 

#1 Liando U Valley, No. 1999 Wuxing West Road, Shangyu, Zhejiang, China

Tel: +86-21-5888 9980 (+86-575-8213 7256); Fax: +86-575-8212 7256