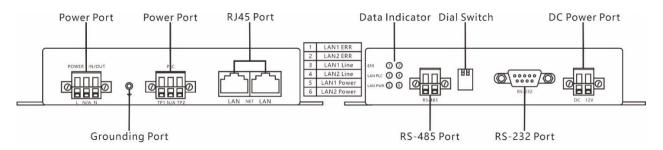

ta signals over a 2-wire power line, with a transmission distance of up to 600m.

This device includes both the transmitter and receiver units and features a built-in noise reduction isolation transformer and isolation frequency crosstalk functionality. It transmits multiple signals over a single 2-wire cable, making it suitable for various medium- and short-distance Ethernet signal transmission applications.

#### **Features**

- ◆ Max transmission distance can reach 600m
- ◆ Support RS485 data transmission
- ◆ Built-in ESD protection circuit to effectively prevent electrostatic damage
- ◆ Support simultaneous transmission of multiple signals over a single power cable, built-in isolation filter circuit

### **Dimension**



Note: Dimension error value ±1 mm

## **Interface Description**



sales@ourten.com 1 www.ourten.com



# **Technical Parameter**

| Category                |                               | Description                               |
|-------------------------|-------------------------------|-------------------------------------------|
| Power                   | Available Voltage Range       | 100∼240VAC                                |
|                         | Power Consumption             | ≤5W / PC                                  |
|                         | Power Output Transmitter Unit | 100~240VAC                                |
|                         | 220V Output Current           | <10A                                      |
|                         | 12V Output Current            | <1A                                       |
| Tran