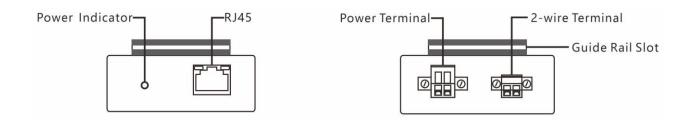

# Model OT-PLC-TL24 DIN-Rail Ethernet Extender Product Datasheet



CE F© RoHS 🗘 🕱

www.ourten.com



**OT-PLC-TL24** is a high-speed Ethernet Extender with Din-rail which allows 100 BaseT Ethernet to be transmitted by using single pair 2-wire copper cable for a long distance.

This device contains one Receiver unit and one Transmitter unit, and can be connected to the existing cabling infrastructure for IoT devices including IP phones, cameras, access control, speakers and etc.

## **Features**

- ◆ IP over one pair 2-wire cable up to 600m
- ◆ Full duplex 100Mbps
- ◆ 35mm guide rail type installation
- ◆ Transparent transmission

### **Dimension**



Note: Dimension error value ±1 mm

# **Interface Description**





# **Technical Parameter**

| Category                           |                         | Description           |
|------------------------------------|-------------------------|-----------------------|
| Power                              | Available Voltage Range | 12~24VDC              |
|                                    | Power Consumption       | ≤2W / PC              |
| Transmission / Rate                | Standard Compliance     | IEEE1901, IEEE802.3   |
|                                    | Up Down Agreement       | CSMA/CA               |
|                                    | Bandwidth               | Full duplex 100Mbps   |
| Product Physical<br>Characteristic | Dimensions (L × W × H)  | 98×66.5×25mm          |
|                                    | Material