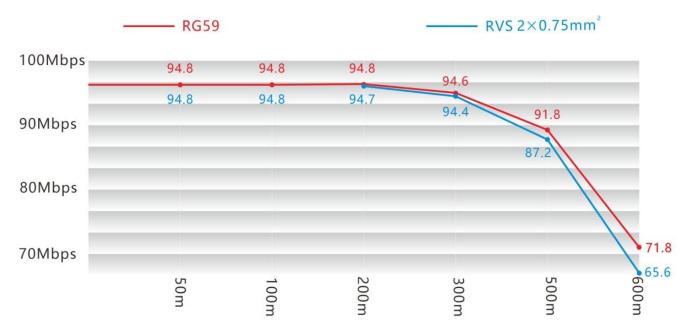

| Power Consumption       | ≤2W / PC              |
| Transmission / Rate                | Standard Compliance     | IEEE1901, IEEE802.3   |
|                                    | Up Down Agreement       | CSMA/CA               |
|                                    | Bandwidth               | Full duplex 100Mbps   |
| Product Physical<br>Characteristic | Dimensions (L × W × H)  | 98×66.5×25mm          |
|                                    | Material                | Aluminum              |
|                                    | Net Weight              | 170g/PC               |
| Operating Environment              | Working Temperature     | -20°C∼60°C            |
|                                    | Storage Humidity        | <95% Non-condensation |

# **Bandwidth & Distance Chart**





# **Connection Diagram**





**Shaoxing Ourten Electronics Co., Ltd.** 

#1 Liando U Valley, No. 1999 Wuxing West Road, Shangyu, Zhejiang, China

Tel: +86-21-5888 9980 (+86-575-8213 7256); Fax: +86-575-8212 7256

Email: sales@ourten.com

www.ourten.com

Thank you for choosing Ourten!