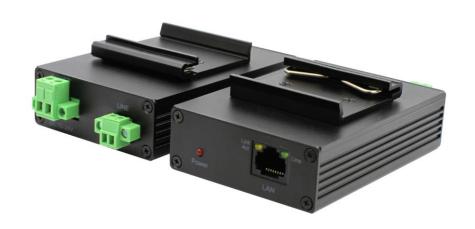

# Model OT-PLC-TL24 DIN-Rail Ethernet Extender Product Datasheet

CE F© RoHS 🗘 🕱

www.ourten.com

**OT-PLC-TL24** is a high-speed Ethernet Extender with Din-rail which allows 100 BaseT Ethernet to be transmitted by using single pair 2-wire copper cable for a long distance.

This device contains one Receiver unit and one Transmitter unit, and can be connected to the existing cabling infrastructure for IoT devices including IP phones, cameras, access control, speakers and etc.