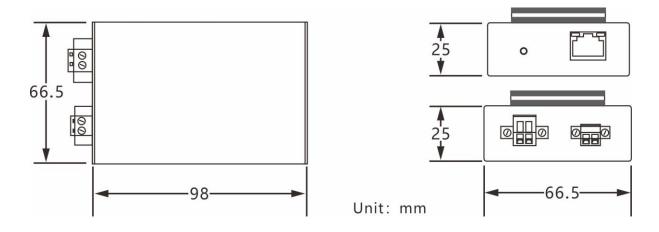

### **Dimension**

Note: Dimension error value ±1 mm

# **Technical Parameter**

| Category                           |                         | Description           |
|------------------------------------|-------------------------|-----------------------|
| Power                              | Available Voltage Range | 12~24VDC              |
|                                    | Power Consumption       | ≤2W / PC              |
| Transmission / Rate                | Standard Compliance     | IEEE1901, IEEE802.3   |
|                                    | Up Down Agreement       | CSMA/CA               |
|                                    | Bandwidth               | Full duplex 100Mbps   |
| Product Physical<br>Characteristic | Dimensions (L × W × H)  | 98×66.5×25mm          |
|                                    | Material                | Aluminum              |
|                                    | Net Weight              | 170g/PC               |
| Operating Environment              | Working Temperature     | -20°C∼60°C            |
|                                    | Storage Humidity        | <95% Non-condensation |