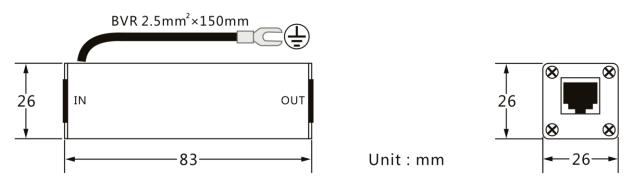

# Model SP-24DC10-RJ11 Audio Signal Surge Protector Product Datasheet





**SP-24DC10-RJ11** is Audio Signal Surge Protector. It is mainly used to prevent lightning and overvoltage from entering audio equipment, such as controlled switches, fax machines, modems, emergency phones, telecom systems and more.

### **Features**

- ◆ Compact size with an aluminum alloy casing, anti-static
- ◆ Suitable for protecting audio communication signals
- ◆ High discharge capacity, low residual voltage and minimal insertion loss
- ◆ Built-in self-restoring discharge element for long service life

## **Dimension**



Note: Dimension error value ±1 mm



# **Technical Parameter**

| Category                            | Description           |
|-------------------------------------|-----------------------|
| Working Voltage Un (V)              | 24                    |
| Limiting Voltage Up (V)             | 60                    |
| Normal Discharge Current In (kA)    | 5                     |
| Maximum Discharge Current Imax (kA) | 10                    |
| Response Time (ns)                  | 1                     |
| Insert Loss (dB)                    | ≤0.2                  |
| Transmission Rate (bit/s)           | 10M                   |
| Terminal Type                       | RJ11                  |
| Weight (g)                          | 85                    |
| Working Temperature