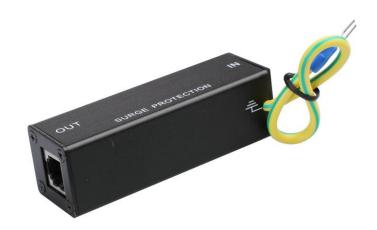

# Model SP-24DC10-RJ11 Audio Signal Surge Protector Product Datasheet

**SP-24DC10-RJ11** is Audio Signal Surge Protector. It is mainly used to prevent lightning and overvoltage from entering audio equipment, such as controlled switches, fax machines, modems, emergency phones, telecom systems and more.

### **Features**

- ◆ Compact size with an aluminum alloy casing, anti-static
- ◆ Suitable for protecting audio communication signals
- ◆ High discharge capacity, low residual voltage and minimal insertion loss
- ◆ Built-in self-restoring discharge element for long service life