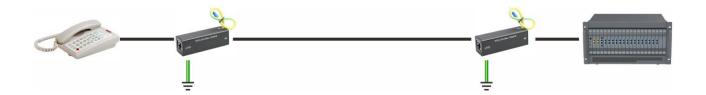

|-------------------------------------|-----------------------|
| Working Voltage Un (V)              | 24                    |
| Limiting Voltage Up (V)             | 60                    |
| Normal Discharge Current In (kA)    | 5                     |
| Maximum Discharge Current Imax (kA) | 10                    |
| Response Time (ns)                  | 1                     |
| Insert Loss (dB)                    | ≤0.2                  |
| Transmission Rate (bit/s)           | 10M                   |
| Terminal Type                       | RJ11                  |
| Weight (g)                          | 85                    |
| Working Temperature                 | -40°C ∼ +80°C         |
| Working Humidity                    | <95% Non-condensation |



# **Installation Diagram**



# **Installation Instructions**





**Shaoxing Ourten Electronics Co., Ltd.** 

#1 Liando U Valley, No. 1999 Wuxing West Road, Shangyu, Zhejiang, China

Tel: +86-21-5888 9980 (+86-575-8213 7256); Fax: +86-575-8212 7256

Email: sales@ourten.com

www.ourten.com

Thank you for choosing Ourten!